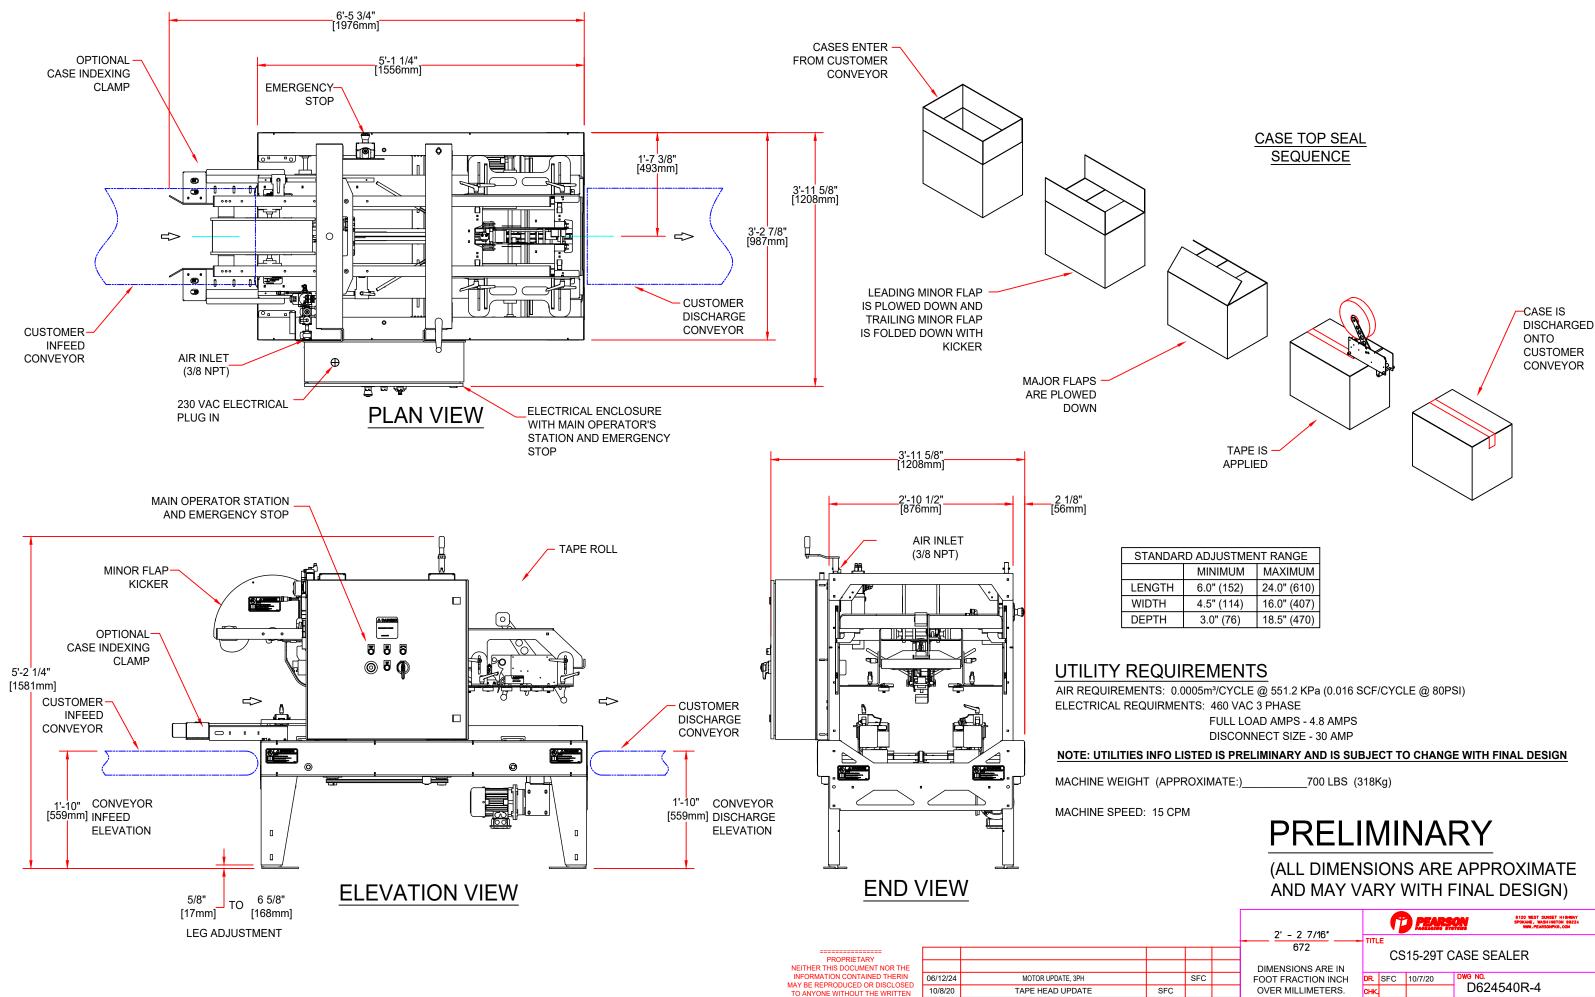

SFC

TAPE HEAD UPDATE

REVISION

10/8/20

DATE

PERMISSION OF R.A. PEARSON CO.

|  |            |            | 2' - 2 7/16"       | PEARSON              |       |         |            | EST SUNSET HIGHWAY<br>., WASHINGTON 99224<br>Pearsonpkg.com |
|--|------------|------------|--------------------|----------------------|-------|---------|------------|-------------------------------------------------------------|
|  |            |            | 672                | TITL                 | TITLE |         |            |                                                             |
|  |            |            | 072                | CS15-29T CASE SEALER |       |         |            |                                                             |
|  |            |            | DIMENSIONS ARE IN  |                      |       |         |            |                                                             |
|  | SFC        |            | FOOT FRACTION INCH | DR.                  | SFC   | 10/7/20 | DWG NO.    |                                                             |
|  |            |            | OVER MILLIMETERS.  |                      |       |         | D624540R-4 |                                                             |
|  | REV.<br>BY | CHKD<br>BY |                    | APP.                 |       |         | SCALE      | SHEET                                                       |