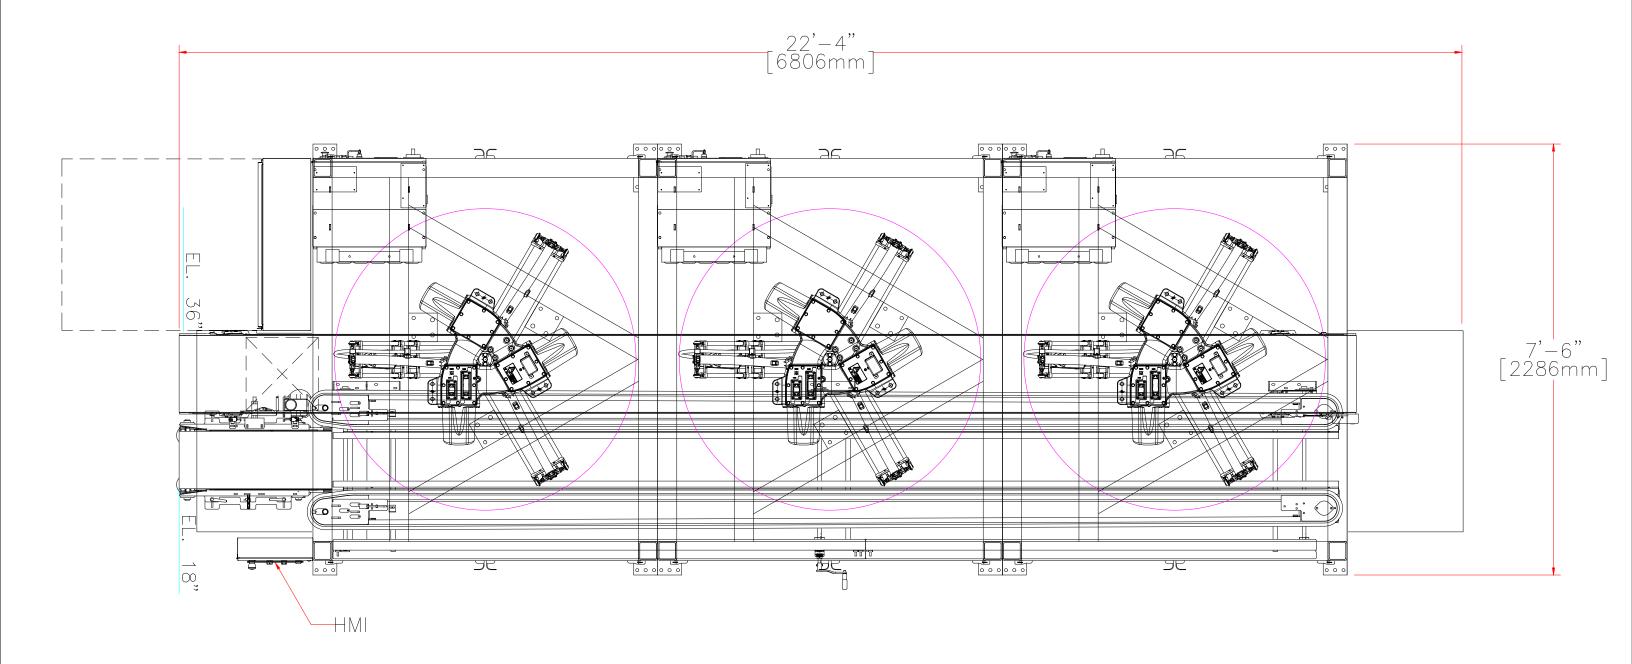

| 2/ 2.7/46#                              |                                                |  |  |              |  | 8120 WEST SUNSET HIGHWAY<br>SPOKANE, WASHINOTON 99224<br>WWW.PEARSONPKG.COM |      |  |
|-----------------------------------------|------------------------------------------------|--|--|--------------|--|-----------------------------------------------------------------------------|------|--|
| 2' - 2 7/16"<br>672                     | TITLE<br>STANDARD RTL FOR BAGS<br>TRIPLE DELTA |  |  |              |  |                                                                             |      |  |
| FOOT FRACTION INCH<br>OVER MILLIMETERS. | DR.<br>CHK.                                    |  |  | DWG NO.      |  |                                                                             | REV. |  |
|                                         | APP.                                           |  |  | SCALE N.T.S. |  | SHEET                                                                       | 1    |  |