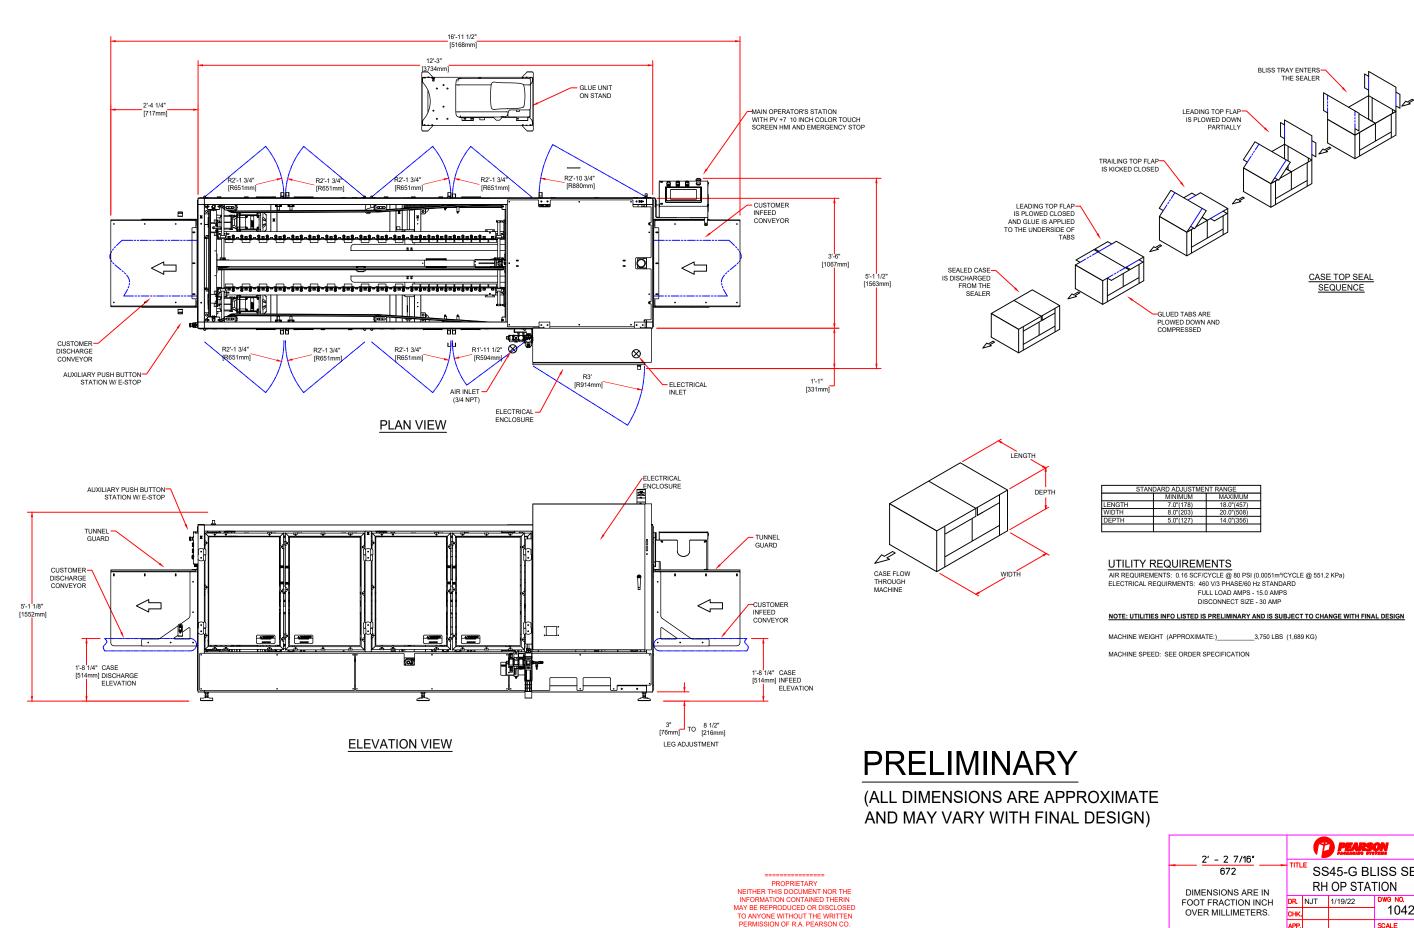

| STANDARD ADJUSTMENT RANGE |           |            |  |  |
|---------------------------|-----------|------------|--|--|
|                           | MINIMUM   | MAXIMUM    |  |  |
| Ή                         | 7.0"(178) | 18.0"(457) |  |  |
|                           | 8.0"(203) | 20.0"(508) |  |  |
| 1                         | 5.0"(127) | 14.0"(356) |  |  |
|                           |           |            |  |  |

| 2' - 2 7/16"       |                                            | ſ   | PEARS   |                     | 20 WEST SUNSET HIGHWAY<br>Wame, Washington 99224<br>WWW.PearsonPkg.com |  |
|--------------------|--------------------------------------------|-----|---------|---------------------|------------------------------------------------------------------------|--|
| 672                | TITLE SS45-G BLISS SEALER<br>RH OP STATION |     |         |                     |                                                                        |  |
| FOOT FRACTION INCH | <u> </u>                                   | NJT | 1/19/22 | DWG NO.<br>10422311 | 5                                                                      |  |
| OVER MILLIMETERS.  | CHK.<br>APP.                               |     |         | SCALE               | SHEET                                                                  |  |