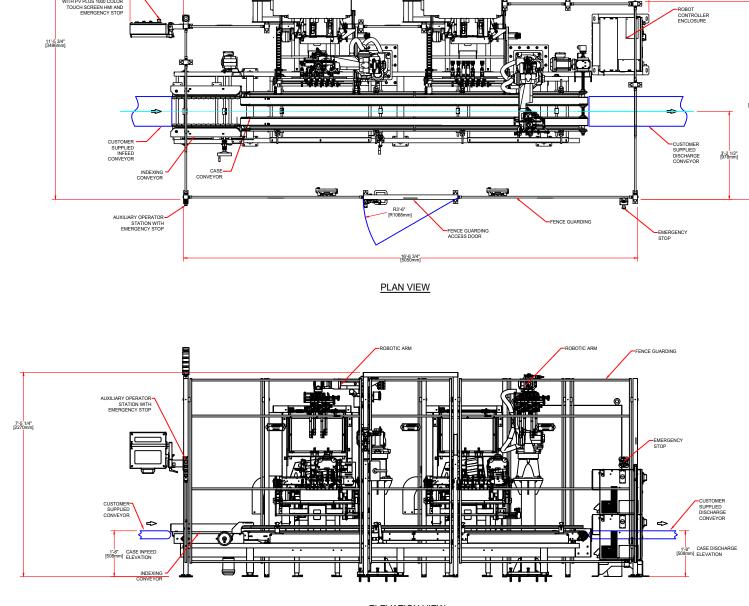

ELEVATION VIEW

| SPECIFICATIONS |               |               |                   |               |               |               |                   |  |  |
|----------------|---------------|---------------|-------------------|---------------|---------------|---------------|-------------------|--|--|
| CASE SIZE      |               |               | PARTITION SIZE    |               |               |               |                   |  |  |
|                | LENGTH        | WIDTH         | HEIGHT "B" (OPEN) | KD LENGTH     | LENGTH        | WIDTH "D"     | HEIGHT "C" (OPEN) |  |  |
| MIN            | 8.0" (203mm)  | 5.0" (127mm)  | 3.0" (76mm)       | 8.0" (203mm)  | 8.0" (203mm)  | 4.0" (102mm)  | 3.0" (76mm)       |  |  |
| MAX            | 24.0" (609mm) | 14.0" (356mm) | 14.0" (356mm)     | 22.0" (559mm) | 16.0" (406mm) | 14.0" (356mm) | 14.0" (356mm)     |  |  |