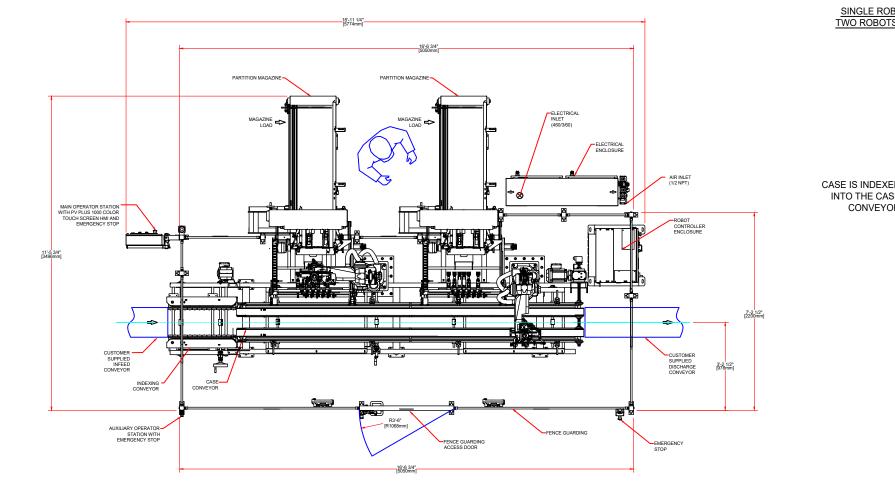

ELEVATION VIEW

| SPECIFICATIONS |               |               |                   |               |               |               |                   |  |  |
|----------------|---------------|---------------|-------------------|---------------|---------------|---------------|-------------------|--|--|
| CASE SIZE      |               |               | PARTITION SIZE    |               |               |               |                   |  |  |
|                | LENGTH        | WIDTH         | HEIGHT "B" (OPEN) | KD LENGTH     | LENGTH        | WIDTH "D"     | HEIGHT "C" (OPEN) |  |  |
| MIN            | 8.0" (203mm)  | 5.0" (127mm)  | 3.0" (76mm)       | 8.0" (203mm)  | 8.0" (203mm)  | 4.0" (102mm)  | 3.0" (76mm)       |  |  |
| MAX            | 24.0" (609mm) | 14.0" (356mm) | 14.0" (356mm)     | 22.0" (559mm) | 16.0" (406mm) | 14.0" (356mm) | 14.0" (356mm)     |  |  |