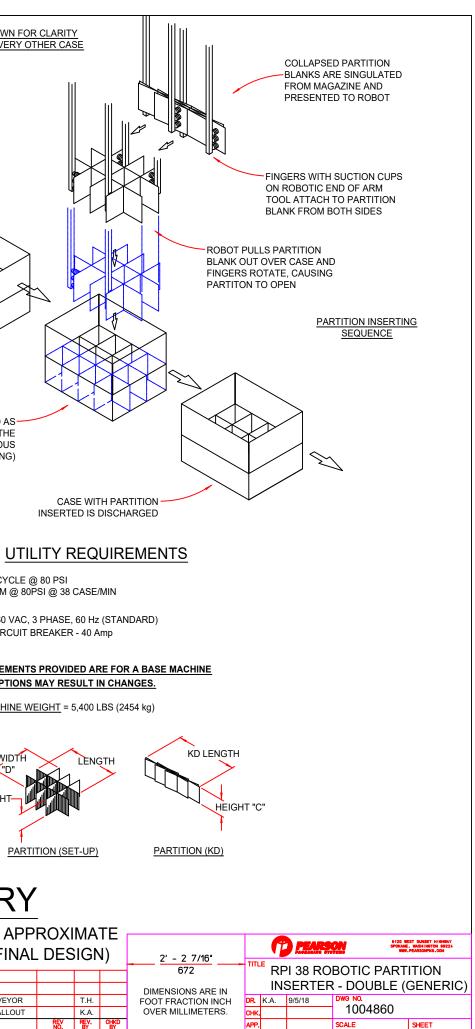

NOTE: MINIMUM PARTITION CELL DIMENSIONS ARE 2.25" X 2.25" TO ALLOW ROOM FOR VACUUM FINGERS