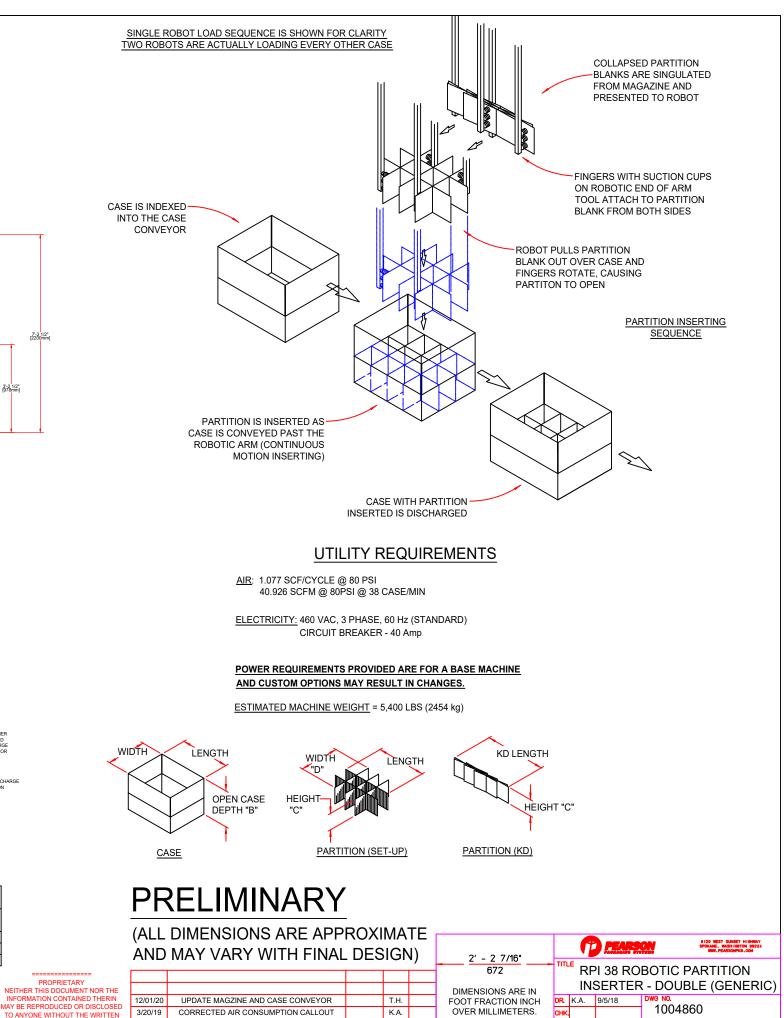

SHEET

PROPRIETARY

VOF R.A. PEA

| 2/01/20 | UPDATE MAGZINE AND CASE CONVEYOR  |            | T.H.       |   |
|---------|-----------------------------------|------------|------------|---|
| 3/20/19 | CORRECTED AIR CONSUMPTION CALLOUT |            | K.A.       |   |
| DATE    | REVISION                          | REV<br>NO. | REV.<br>BY | 1 |

NOTE: MINIMUM PARTITION CELL DIMENSIONS ARE 2.25" X 2.25" TO ALLOW ROOM FOR VACUUM FINGERS